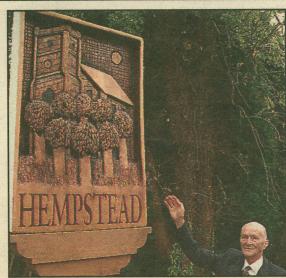

## A name carved with pride

VILLAGERS at Hempstead have put themselves firmly on the map by installing a village sign.

They turned out in the rain for the unveiling ceremony carried out by one of the oldest residents, John Harding aged 82.

The competition to design the sign was won by former resident, David Drane, and it was carved in oak by Mujeeb Bhatti.

Parish clerk Margaret Grimster said: "It is a beautiful sign, it really

The sign was put up to mark the centenary of the parish council and villagers hope it will last for at least 100 years.

John Harding unveiling the sign. Picture by Dick Harding

Iced Cantaloupe Melon filled with fresh Raspberries Peaches and Strawberries steeped in sweet Red Wine and Mint

Mussel Broth flavoured with fresh Basil and Parmesan Cheese